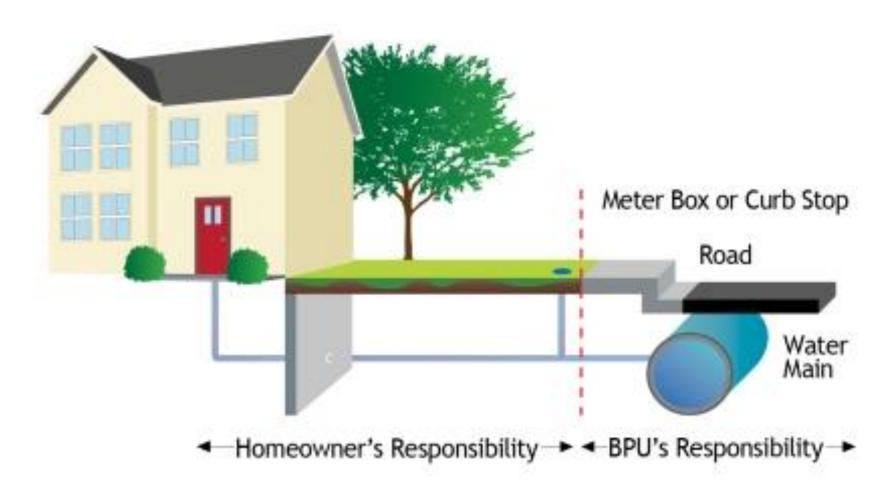

withing 3 to 6 months after replacement
- Average cost of a service line replacement is over \$5,000.
- If we had 15,000 at \$5k each that is an estimated annual cost of \$2.25 Million Dollars each year



## Estimated Inventory Cost

- BPU Staffing cost estimate \$172,961.33
- Hydroexcavation \$1,000,000
- Machine Learning \$250,000
- Total \$1,422,961.31





# Where Does Lead & Copper Get Into Drinking Water?

**EPTDS: Entry Point to Distribution System** 

#### Mains Water Meter Service Curbstop Line maybe lead) Premise Plumbing (copper, brass) steel, iron, (concrete, pvc) Lead/Copper Mains Mains Service Lead and copper at

taps.

#### Lead and Copper Sampling:

- Source (flush before sample)
- Taps (do not flush before sample)



### BPU Responsibility and Customer's Responsibility





# Service Inventory Methodology



## Map Assignments





## How work is Split up

- Clerks are about 20 per day (5 clerks)
- Dispatcher, Engineers, Supervisors are about
   5 a day (15 people)
- Executive Officer and Directors are about 2 a day
- 181 reviews per day



## Map Overview





# Symobology





## **Data Collection**

#### Description

#### OnBase

Address: 2322 N 62ND ST

Details

Register Number 0047166

Size of Corp or Tap

N/A

Type of Control Valve

METER BOX

Date of Tap or BPU Material Install

NI/A

BPU Service Material Type between Main and Control

N/A

Customer Service Material Install Date

N/A

CUST Service Material Type Between Control Valve and Building

N/A

Do the records indicate if there is a lead gooseneck or a 3/8 inch corp?

N/A

Do the records indi