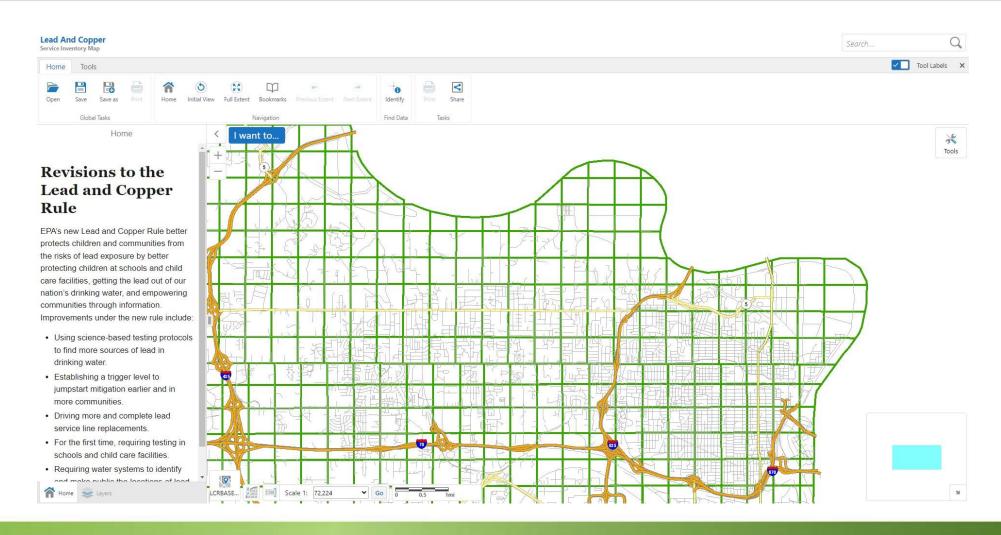

on \$1,000,000
- Machine Learning \$250,000
- Total \$1,422,961.31





# Where Does Lead & Copper Get Into Drinking Water?

**EPTDS: Entry Point to Distribution System** 

#### Mains Water Meter Service Curbstop Line maybe lead) Premise Plumbing (copper, brass) steel, iron, (concrete, pvc) Lead/Copper Mains Mains Service Lead and copper at

taps.

#### Lead and Copper Sampling:

- Source (flush before sample)
- Taps (do not flush before sample)



### BPU Responsibility and Customer's Responsibility





# Service Inventory Methodology



## Map Assignments





## How work is Split up

- Clerks are about 20 per day (5 clerks)
- Dispatcher, Engineers, Supervisors are about
   5 a day (15 people)
- Executive Officer and Directors are about 2 a day
- 181 reviews per day



## Map Overview





# Symobology





## **Data Collection**

#### Description

#### OnBase

Address: 2322 N 62ND ST

Details

Register Number 0047166

Size of Corp or Tap

N/A

Type of Control Valve

METER BOX

Date of Tap or BPU Material Install

NI/A

BPU Service Material Type between Main and Control

N/A

Customer Service Material Install Date

N/A

CUST Service Material Type Between Control Valve and Building

N/A

Do the records indicate if there is a lead gooseneck or a 3/8 inch corp?

N/A

Do the records indicate if there was ever a lead service in the past

N/A

COPPER
GALVANIZED
DUCTILE IRON
C900PVC
OTHER
CAST IRON
HIGH DENSITY PE
COPPER OR PLASTIC
PE-PLASTIC / POLYETH OR PLASTIC



## OnBase Historical Review

|