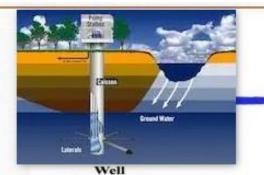

# Where Does Lead & Copper Get Into Drinking Water?

**EPTDS: Entry Point to Distribution System** 

#### Mains Water Meter Service Curbstop Line maybe lead) Premise Plumbing (copper, brass) steel, iron, (concrete, pvc) Lead/Copper Mains Mains Service Lead and copper at

taps.