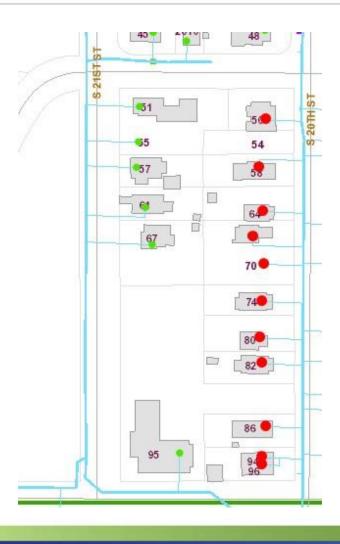

achine Learning \$250,000
- Total \$1,422,961.31





# Where Does Lead & Copper Get Into Drinking Water?

**EPTDS: Entry Point to Distribution System** 

#### Mains Water Meter Service Curbstop Line maybe lead) Premise Plumbing (copper, brass) steel, iron, (concrete, pvc) Lead/Copper Mains Mains Service Lead and copper at

taps.

#### Lead and Copper Sampling:

- Source (flush before sample)
- Taps (do not flush before sample)



### BPU Responsibility and Customer's Responsibility





# Service Inventory Methodology



## Map Assignments





## How work is Split up

- Clerks are about 20 per day (5 clerks)
- Dispatcher, Engineers, Supervisors are about
   5 a day (15 people)
- Executive Officer and Directors are about 2 a day
- 181 reviews per day



## Map Overview





# Symobology





## **Data Collection**

#### Description

#### OnBase

Address: 2322 N 62ND ST

Details

Register Number 0047166

Size of Corp or Tap

N/A

Type of Control Valve

METER BOX

Date of Tap or BPU Material Install

NI/A

BPU Service Material Type between Main and Control

N/A

Customer Service Material Install Date

N/A

CUST Service Material Type Between Control Valve and Building

N/A

Do the records indicate if there is a lead gooseneck or a 3/8 inch corp?

N/A

Do the records indicate if there was ever a lead service in the past

N/A

COPPER
GALVANIZED
DUCTILE IRON
C900PVC
OTHER
CAST IRON
HIGH DENSITY PE
COPPER OR PLASTIC
PE-PLASTIC / POLYETH OR PLASTIC



## OnBase Historical Review

|                                                                                         | OnBase ·