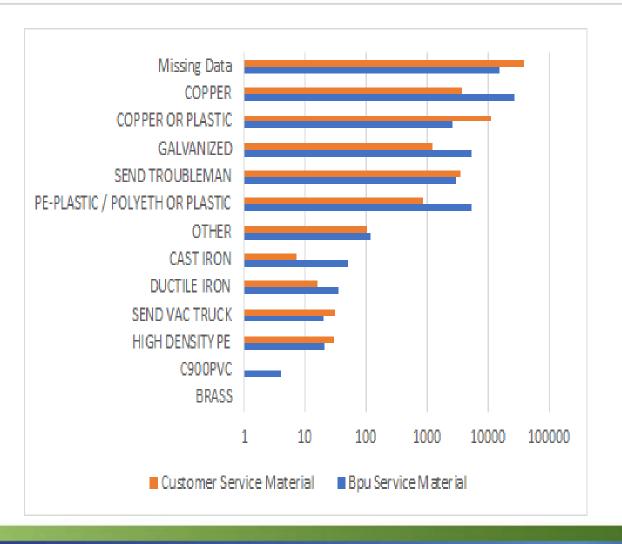

Do the records indicate if there is a lead gooseneck or a 3/8 inch corp?

N/A

Do the records indicate if there was ever a lead service in the past

N/A

COPPER
GALVANIZED
DUCTILE IRON
C900PVC
OTHER
CAST IRON
HIGH DENSITY PE
COPPER OR PLASTIC
PE-PLASTIC / POLYETH OR PLASTIC